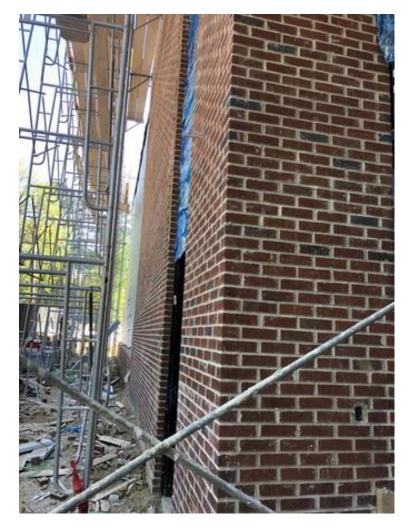

### New addition curtainwall install

Air barrier/metal wall panel clips

Brick installation on new building