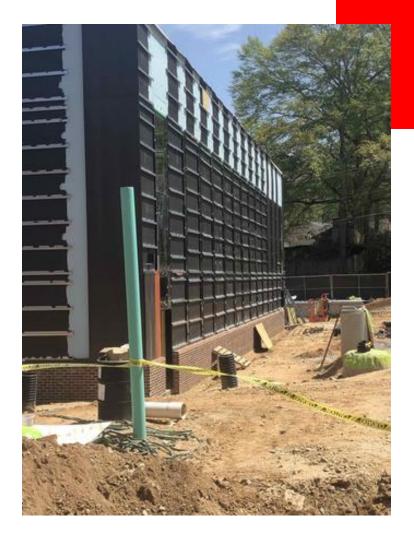

### New addition curtainwall install

Air barrier/metal wall panel clips

Brick installation on new building