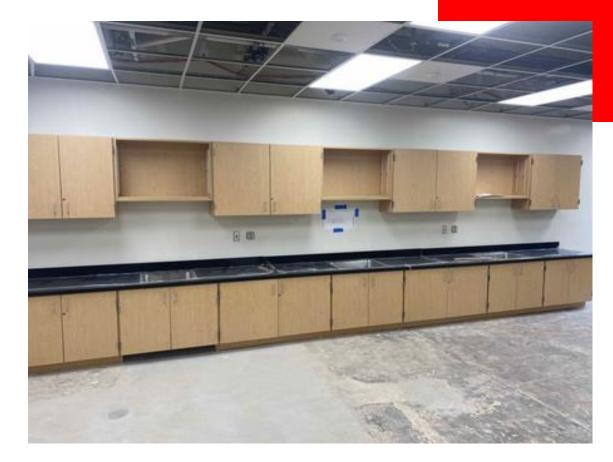

ior brick installation continuing
- Storefront framing and glazing installation continuing
- Plumbing fixture installation continuing in the existing building
- Flooring installation continuing in the existing building
- Metal wall panels clips installation continuing
- Epoxy flooring finishing

### **BUDGET/SCHEDULE**

#### **Construction Budget**

\$17,600,000.00

#### **Budget Status**

\$12,732,689.80

#### Substantial Completion:

July 25, 2022

#### Schedule Status:

On Schedule

Completed By: Chris Hubbard



### New addition curtainwall install





Air barrier/metal wall panel clips

Brick installation on new building





### Drywall finishing in restrooms

#### Handrail installation in new building





New gymnasium insulation installation

### Kitchen Hood/UDS installation





### Casework installation in existing building

### VRF installation in vestibule





FRP Panels installation in kitchen