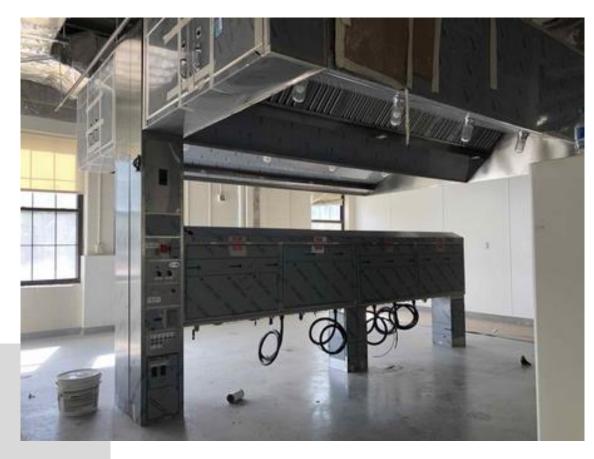

erior brick installation continuing
- Storefront framing and glazing installation continuing
- Plumbing fixture installation continuing in the existing building
- Flooring installation continuing in the existing building
- Metal wall panels clips installation continuing
- Epoxy flooring finishing

### **BUDGET/SCHEDULE**

#### **Construction Budget**

\$17,600,000.00

#### **Budget Status**

\$12,732,689.80

#### Substantial Completion:

July 25, 2022

#### Schedule Status:

On Schedule

Completed By: Chris Hubbard



### New addition curtainwall install





Air barrier/metal wall panel clips

Brick installation on new building





### Drywall finishing in restrooms

#### Handrail installation in new building





New gymnasium insulation installation

### Kitchen Hood/UDS installation





### Casework installation in existing building

### VRF installation in vestibule





FRP Panels installation in kitchen