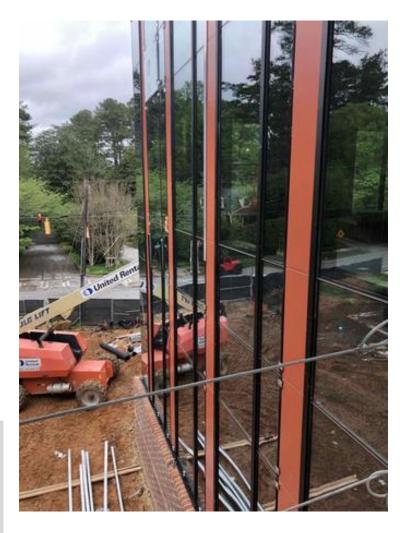

### New addition curtainwall install

Air barrier/metal wall panel clips

Brick installation on new building