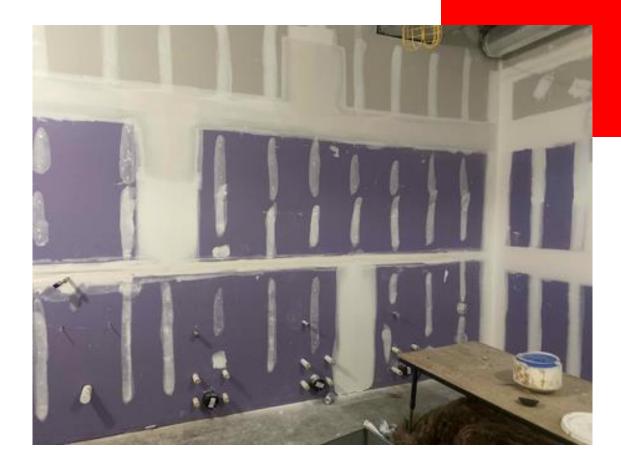

ghting installation continuing in existing building
- Metal stud installation in new building continuing
- Drywall installation in new building continuing
- Exterior brick installation continuing
- Storefront framing and glazing installation continuing
- Plumbing fixture installation continuing in the existing building
- Flooring installation continuing in the existing building
- Metal wall panels clips installation continuing
- Epoxy flooring finishing

### **BUDGET/SCHEDULE**

#### **Construction Budget**

\$17,600,000.00

#### **Budget Status**

\$12,732,689.80

#### Substantial Completion:

July 25, 2022

#### Schedule Status:

On Schedule

Completed By: Chris Hubbard



### New addition curtainwall install





Air barrier/metal wall panel clips

Brick installation on new building





### Drywall finishing in restrooms

#### Handrail installation in new building





New gymnasium insulation installation

### Kitchen Hood/UDS installation





### Casework installation in existing building

### VRF installation in vestibule





FRP Panels installation in kitchen